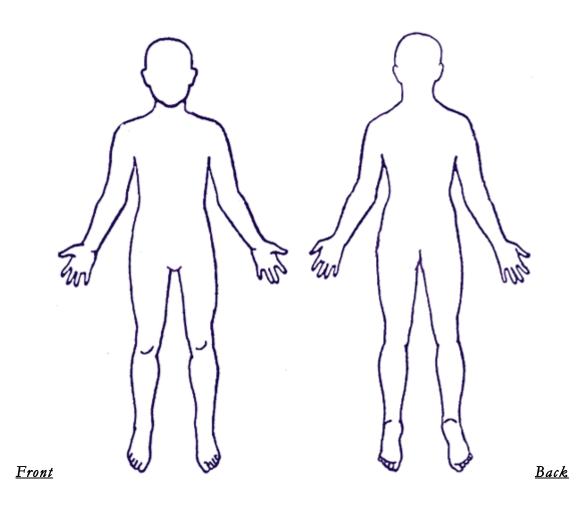

Chiropractor, Massage |     |    |           |          |
| Therapist, etc.)                  |     |    |           |          |

## **MEDICATIONS:**

Please indicate below ALL medications you are currently taking.

| Medications | For treatment of | Dose/Amt/Day | Effectiveness |
|-------------|------------------|--------------|---------------|
|             |                  |              |               |
|             |                  |              |               |
|             |                  |              |               |
|             |                  |              |               |
|             |                  |              |               |
|             |                  |              |               |

## PLEASE SHADE AREAS OF PAIN ON THE DIAGRAM BELOW: